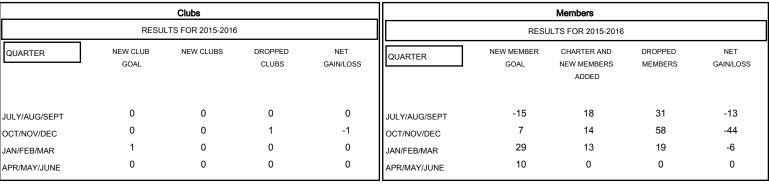

## GOALS AND ACTUAL NEW CLUBS CUMULATIVE

| DROPPED CLUBS: 1  DROPPED MEMBERS |     | 22 CLUBS OF 50 ADDED 1 OR MORE NEW MEMBERS | GENDER DISTRIBU<br>MALE<br>FEMALE | TION<br>805 (70.86%)<br>331 (29.14%) |     |
|-----------------------------------|-----|--------------------------------------------|-----------------------------------|--------------------------------------|-----|
| DECEASED                          | 8   | CLICK HERE FOR HEALTH ASSESSMENT DATA      | FAMILY UNIT MEMBERS               |                                      | 255 |
| CLUB CANCELLED                    | 14  |                                            |                                   |                                      | 126 |
| OTHER                             | 86  |                                            | HEAD OF HOUSEHOLD                 |                                      | -   |
| TOTAL                             | 108 |                                            | NON-HEAD OF HOUSEHOLD             |                                      | 129 |