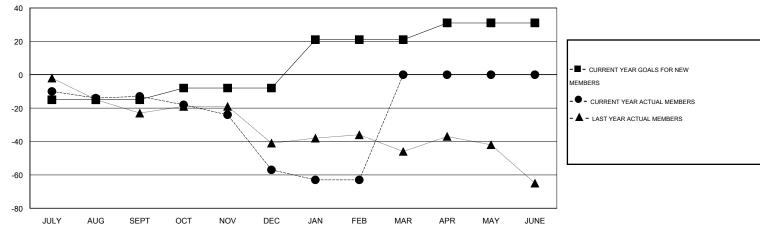

## GOALS AND ACTUAL NEW CLUBS CUMULATIVE

| DROPPED CLUBS: 1  DROPPED MEMBERS |     | 22 CLUBS OF 50 ADDED 1 OR MORE NEW MEMBERS | GENDER DISTRIBU<br>MALE<br>FEMALE | TION<br>805 (70.86%)<br>331 (29.14%) |     |
|-----------------------------------|-----|--------------------------------------------|-----------------------------------|--------------------------------------|-----|
| DECEASED                          | 8   | CLICK HERE FOR HEALTH ASSESSMENT DATA      | FAMILY UNIT MEMBERS               |                                      | 255 |
| CLUB CANCELLED                    | 14  |                                            |                                   |                                      | 126 |
| OTHER                             | 86  |                                            | HEAD OF HOUSEHOLD                 |                                      | -   |
| TOTAL                             | 108 |                                            | NON-HEAD OF HOUSEHOLD             |                                      | 129 |